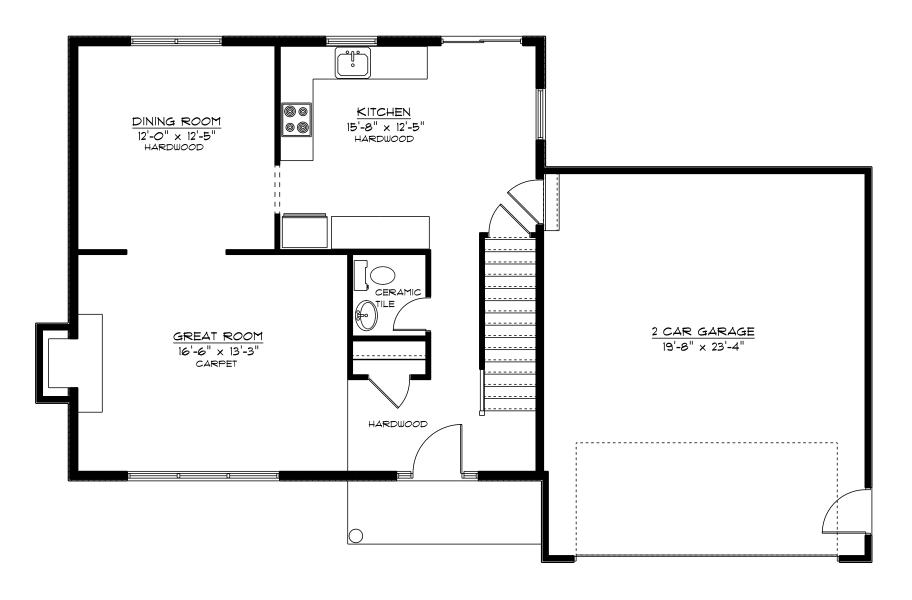

## FIRST FLOOR PLAN "HERITAGE - B" MODEL

Although all illustrations and specifications are believed to be correct at time of publication, accuracy cannot be guaranteed. The right is reserved to make changes, without notice or obligation. Illustrations are artist renderings: elevations, windows, doors and ceilings, etc. may vary or be optional at additional cost. Side-load garages shown are optional. This sheet is for Illustrative purposes only. Square footage and room sizes are approximate.