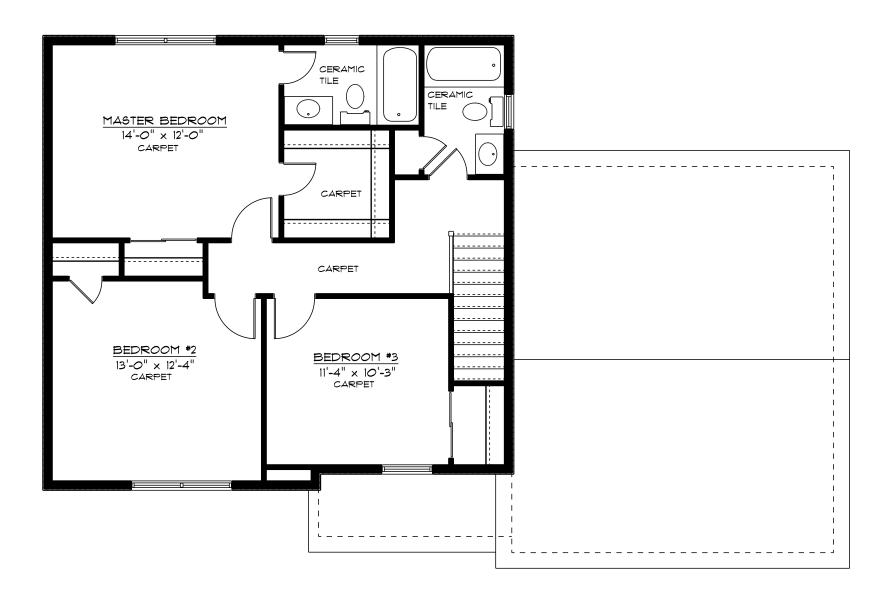

## SECOND FLOOR PLAN "HERITAGE - B" MODEL

Although all illustrations and specifications are believed to be correct at time of publication, accuracy cannot be guaranteed. The right is reserved to make changes, without notice or obligation. Illustrations are artist renderings: elevations, windows, doors and ceilings, etc. may vary or be optional at additional cost. Side-load garages shown are optional. This sheet is for illustrative purposes only. Square footage and room sizes are approximate.